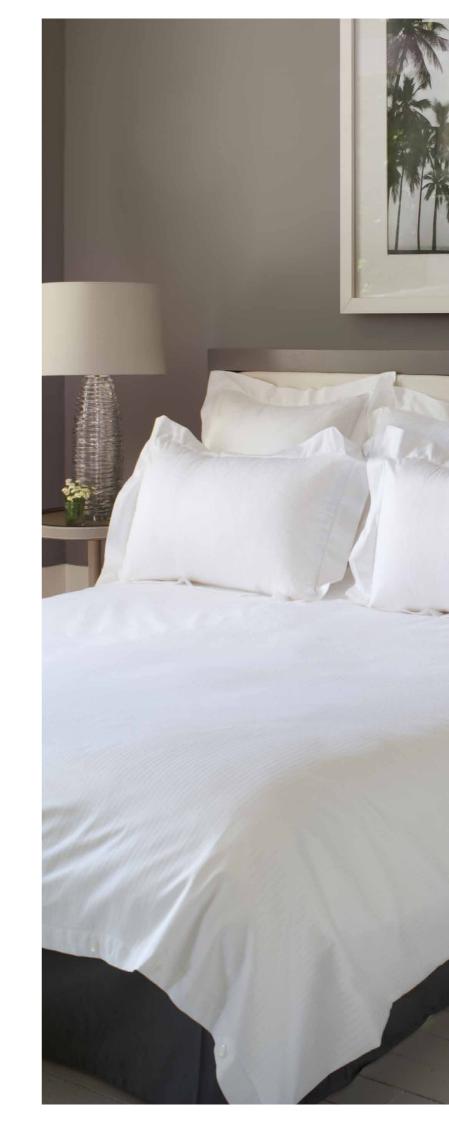

## PERUGIA

The stylishly quiet Perugia collection features 630 thread count sateen. A classic white sateen stripe finished with an exquisite hemstitch detail. This contemporary yet classic design woven from 100% Egyptian cotton has been handmade and woven in Italy. The pristine hemstitch details grace the luxuriously silky soft duvet cover and frames the bordered pillowcases. Available only in classic white.

Perugia White

100% Egyptian cotton sateen jacquard, 630 thread count Woven and handmade in Italy

Duvet UK sizes: Single 140x200, Double 200x200 King 230x220, Super King 260x230cm

#### USA, European, International & bespoke bed linen sizes available upon request

Pillowcases: Oxford 50x75, 50x90cm, Square Oxford 65x65cm

Colour: White

**Coordinating items:** Sateen and percale flat sheets, fitted sheets and bed skirts are available