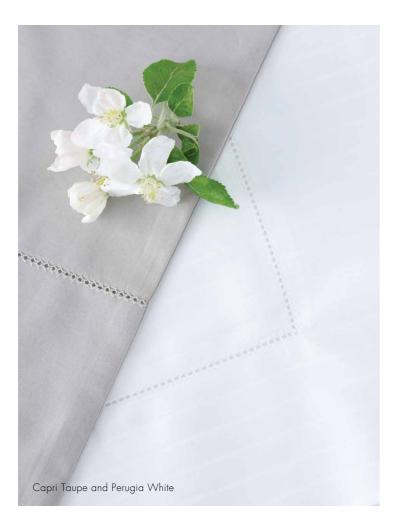

## PERUGIA

The stylishly quiet Perugia collection features 630 thread count sateen. A classic white sateen stripe finished with an exquisite hemstitch detail. This contemporary yet classic design woven from 100% Egyptian cotton has been handmade and woven in Italy. The pristine hemstitch details grace the luxuriously silky soft duvet cover and frames the bordered pillowcases. Available only in classic white.

Perugia White

100% Egyptian cotton sateen jacquard, 630 thread count Woven and handmade in Italy

Duvet UK sizes: Single 140x200, Double 200x200 King 230x220, Super King 260x230cm