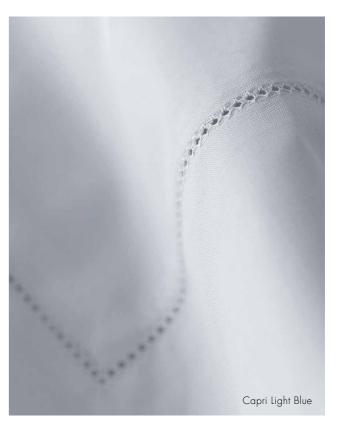

With a range of calm muted signature tones, Capri enhances the entire bedding collection by enabling a mix and match concept with cool and crisp 510 thread count in 100% Egyptian cotton percale. Use Capri as a complete set with the block colour broken up by a striking hemstitch or use the flat sheet, housewife pillowcase or bed skirt to tie in with the whole collection from Portfolio I and II

# CAPRI

Capri Light Blue

Capri Taupe

Capri Ivory

100% Egyptian cotton percale, 510 thread count Woven and handmade in Italy

Duvet UK sizes: Single 140x200, Double 200x200 King 230x220, Super King 260x230cm