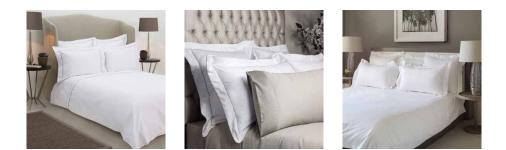

The sophisticated Portofino collection is woven and handmade in Italy. It's a splendid classic range that seamlessly coordinates with all Evitavonni's bed linen collections. From the exceptional chic contrasting double piped bordered pillowcases and detailed duvet covers to the beautiful 630 thread count sheen, the Portofino collection denotes sheer luxury.

## PORTOFINO

Portofino White Taupe

Portofino White Ivory

Portofino White Grey

Portofino White Navy

- 100% Egyptian cotton sateen, 630 thread count. Woven and handmade in Italy.
- Duvet UK sizes: Single 140x200, Double 200x200 King 230x220, Super King 260x230cm