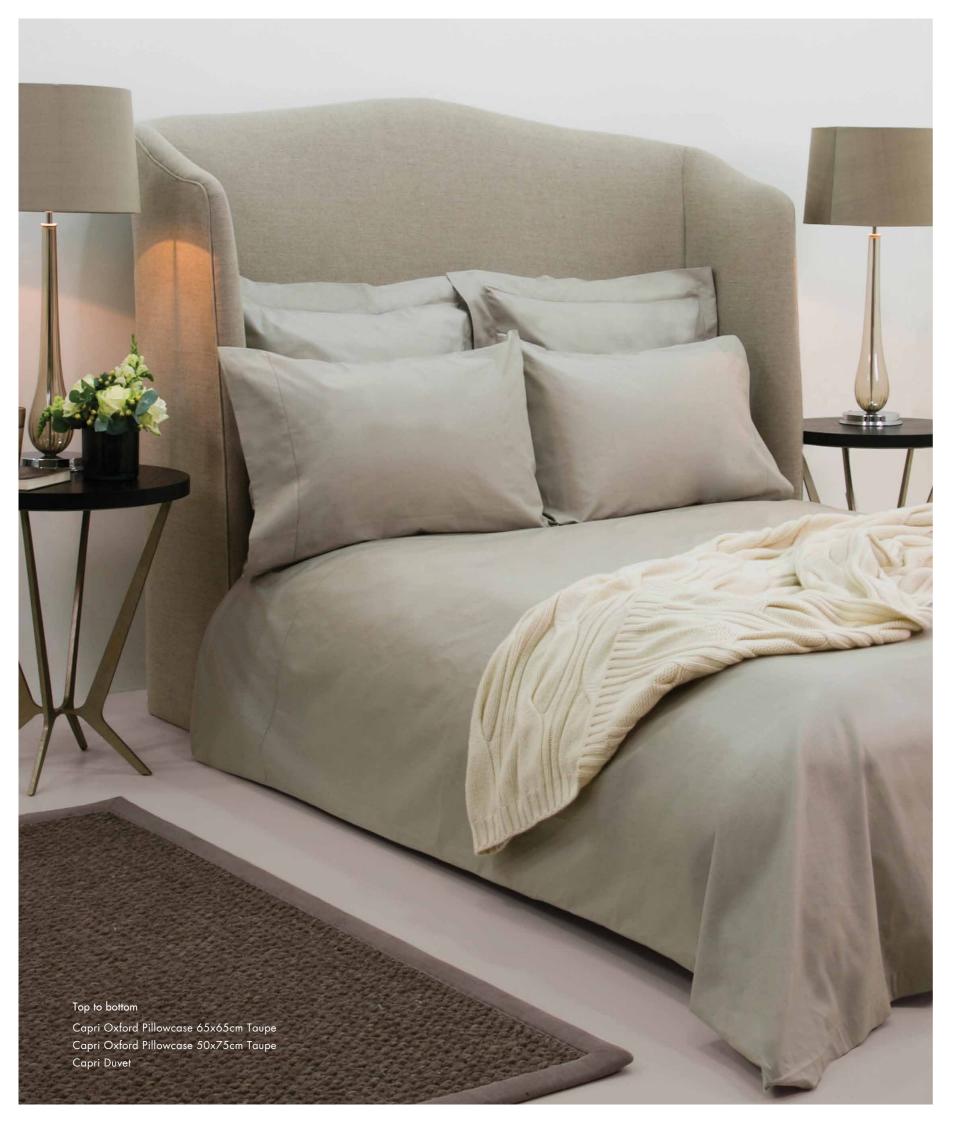

With a range of calm muted signature tones, Capri enhances the entire bedding collection by enabling a mix and match concept with cool and crisp 510 thread count in 100% Egyptian cotton percale. Use Capri as a complete set with the block colour broken up by a striking hemstitch or use the flat sheet, housewife pillowcase or bed skirt to tie in with the whole collection from Portfolio I and II

Capri Brown

Capri Grey

# CAPRI

Capri Light Blue

Capri Taupe

Capri Ivory

100% Egyptian cotton percale, 510 thread count Woven and handmade in Italy

Duvet UK sizes: Single 140x200, Double 200x200 King 230x220, Super King 260x230cm

#### USA, European, International & bespoke bed linen sizes available upon request

Pillowcases: 50x75, 50x90cm, Square Oxford 65x65cm

Colours: Brown, Light Blue, White, Grey, Taupe and Ivory

Coordinating items: Sateen and percale flat sheets, fitted sheets and bed skirts are available