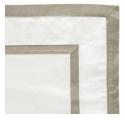

The striking Tobago collection combines a pristine cool contrast double border, in Evitavonni's signature shades with a clean, fresh white solid 510 thread count percale base woven in Italy. Tobago truly captures an eye-catching contemporary yet classic style.

# TOBAGO

Tobago Grey

Tobago Taupe

100% Egyptian cotton percale, 510 thread count Woven and handmade in Italy

Duvet UK sizes: Single 140x200, Double 200x200 King 230x220, Super King 260x230cm

USA, European, International & bespoke bed linen sizes available upon request

Pillowcases: 50x75, 50x90cm, Square Oxford 65x65cm

Colours: Light Blue, Grey, and Taupe

Coordinating items: Sateen and percale flat sheets, fitted sheets and bed skirts are available

Portofino Oxford Pillowcase 65x65cm Taupe Portofino Taupe Oxford Pillowcase 50x75cm Taupe Piacenza Pillowcase 50x75cm Taupe Piacenza Duvet Cover Taupe Cotton sateen Fitted Sheet Taupe Cotton sateen Bed Skirt