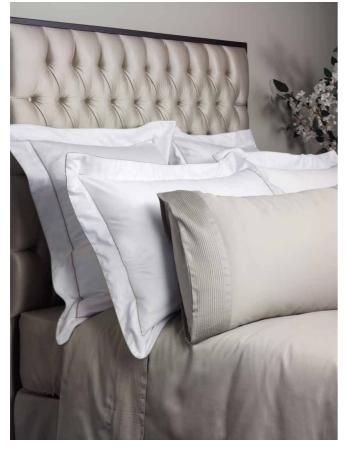

# PIACENZA

The Piacenza collection offers a classic yet contemporary feel with a stunning pintuck detailing along the edge of the housewife and square oxford pillowcases and duvet cover. Woven and handmade in Italy with a 630 thread count from 100% Egyptian cotton sateen. Piacenza is an exquisite range which is light to the touch, soft and silky with a fine subtle sheen.

Piacenza Grey

Piacenza White

100% Egyptian cotton sateen, 630 thread count Woven and handmade in Italy Duvet UK sizes: Single 140x200, Double 200x200 King 230x220, Super King 260x230cm

USA, European, International & bespoke bed linen sizes available upon request

Pillowcases: Piacenza standard 50x75, 50x90cm, Square Oxford with 10.5cm border 65x65cm Sheet: Piacenza Top Sheet

Colours: Grey, Taupe and White

Coordinating items: Sateen and percale flat sheets, fitted sheets and bed skirts are available