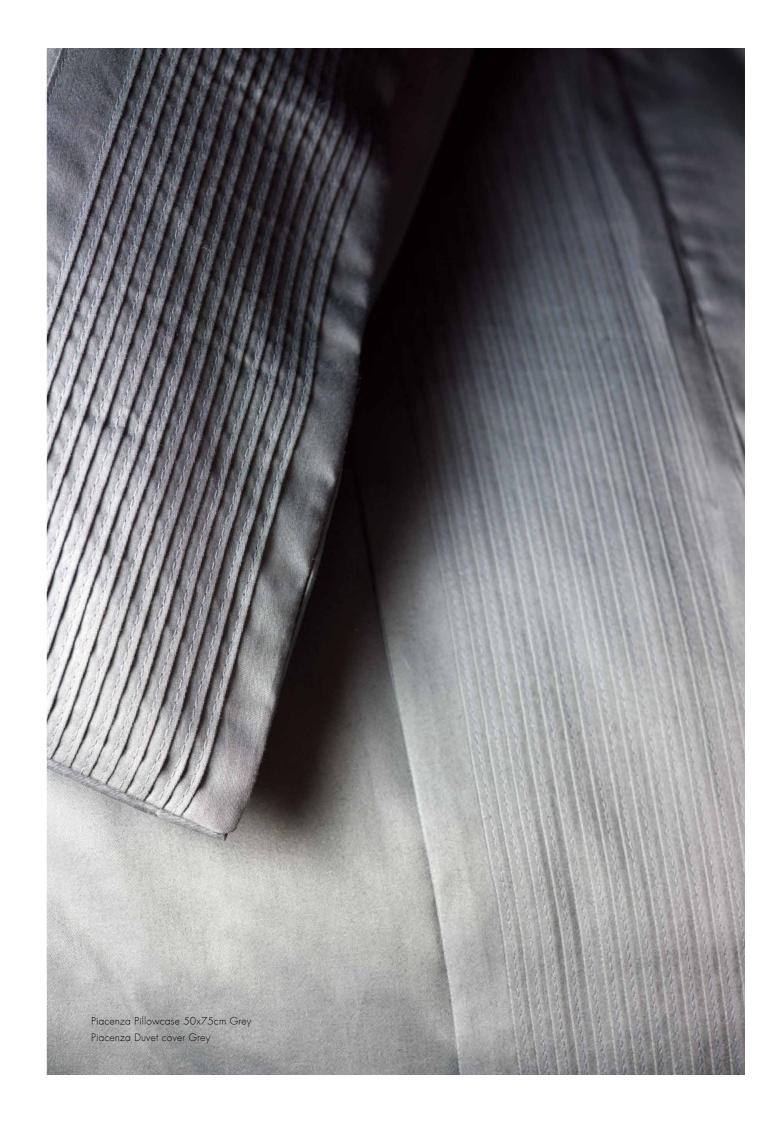

# PIACENZA

The Piacenza collection offers a classic yet contemporary feel with a stunning pintuck detailing along the edge of the housewife and square oxford pillowcases and duvet cover. Woven and handmade in Italy with a 630 thread count from 100% Egyptian cotton sateen. Piacenza is an exquisite range which is light to the touch, soft and silky with a fine subtle sheen.

Piacenza Grey

Piacenza White

100% Egyptian cotton sateen, 630 thread count Woven and handmade in Italy Duvet UK sizes: Single 140x200, Double 200x200 King 230x220, Super King 260x230cm

USA, European, International & bespoke bed linen sizes available upon request

Pillowcases: Piacenza standard 50x75, 50x90cm, Square Oxford with 10.5cm border 65x65cm Sheet: Piacenza Top Sheet

Colours: Grey, Taupe and White

Coordinating items: Sateen and percale flat sheets, fitted sheets and bed skirts are available