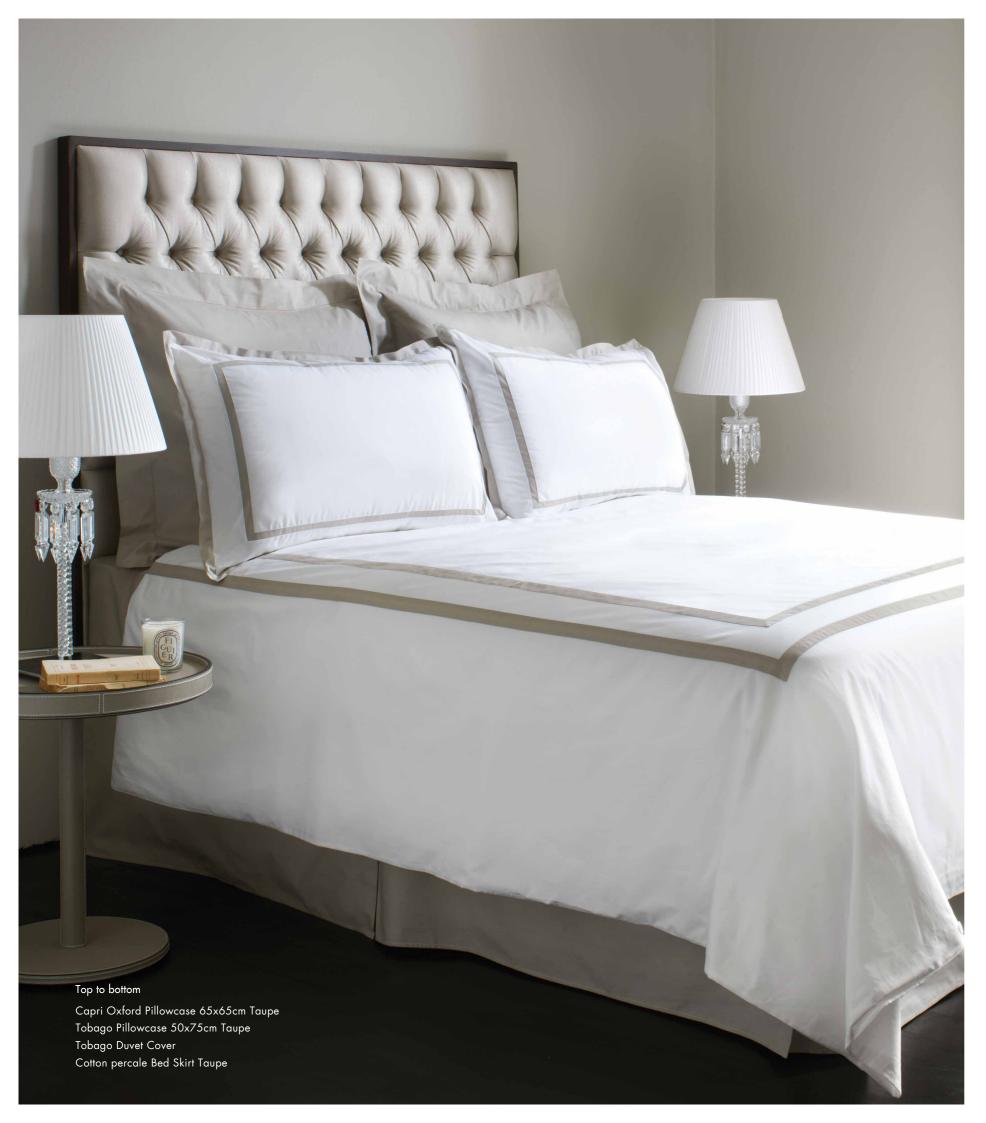

The striking Tobago collection combines a pristine cool contrast double border, in Evitavonni's signature shades with a clean, fresh white solid 510 thread count percale base woven in Italy. Tobago truly captures an eye-catching contemporary yet classic style.

# TOBAGO

Tobago Grey

Tobago Taupe

100% Egyptian cotton percale, 510 thread count Woven and handmade in Italy

Duvet UK sizes: Single 140x200, Double 200x200 King 230x220, Super King 260x230cm

USA, European, International & bespoke bed linen sizes available upon request

Pillowcases: 50x75, 50x90cm, Square Oxford 65x65cm

Colours: Light Blue, Grey, and Taupe

Coordinating items: Sateen and percale flat sheets, fitted sheets and bed skirts are available

Portofino Oxford Pillowcase 65x65cm Taupe Portofino Taupe Oxford Pillowcase 50x75cm Taupe Piacenza Pillowcase 50x75cm Taupe Piacenza Duvet Cover Taupe Cotton sateen Fitted Sheet Taupe Cotton sateen Bed Skirt