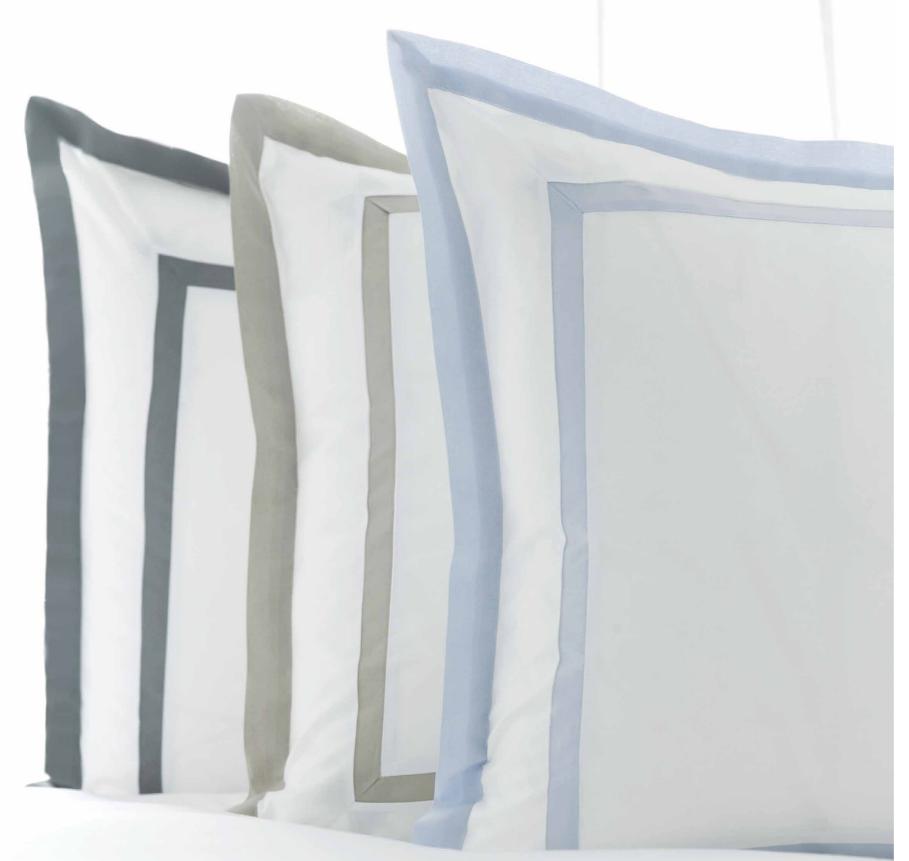

The striking Tobago collection combines a pristine cool contrast double border, in Evitavonni's signature shades with a clean, fresh white solid 510 thread count percale base woven in Italy. Tobago truly captures an eye-catching contemporary yet classic style.

Tobago Light Blue

# TOBAGO

Tobago Grey

Tobago Taupe

100% Egyptian cotton percale, 510 thread count Woven and handmade in Italy

Duvet UK sizes: Single 140x200, Double 200x200 King 230x220, Super King 260x230cm

USA, European, International & bespoke bed linen sizes available upon request