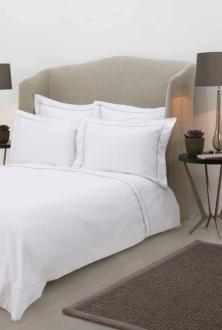

# BED LINEN PORTFOLIOI

The ethos at Evitavonni is the desire to create the perfect environment through luxurious collections of fabric, bed linen and accessories - a world of quiet elegance, subtle and ageless but with a contemporary edge.

The designs are realised in either a superfine 630 thread count sateen, with a luminous sheen and an exceptionally luxurious handle, or a classic percale plain weave, with a lavish 510 thread count and specialist finishing. Each design is further enhanced with piping, hemstitching, pintucking and contrast borders.

Each design includes three sizes of pillowcase and fitted sheet, flat sheet, duvet cover and bed skirt in a range of sizes from single to super king, with bespoke and international sizes welcomed.

100% Egyptian cotton sateen, 630 thread count Woven and handmade in Italy Duvet UK sizes: Single 140x200, Double 200x200 King 230x220, Super King 260x230cm USA, European, International & bespoke bed linen sizes available upon request Pillowcases: Barossa Oxford with 7cm border , 50x90, 50x75cm Square Oxford with 7cm border 65x65cm Colours: Brown, Grey, Light Blue, Taupe and Ivory Coordinating items: Sateen and percale flat sheets, fitted sheets and bed skirts are available