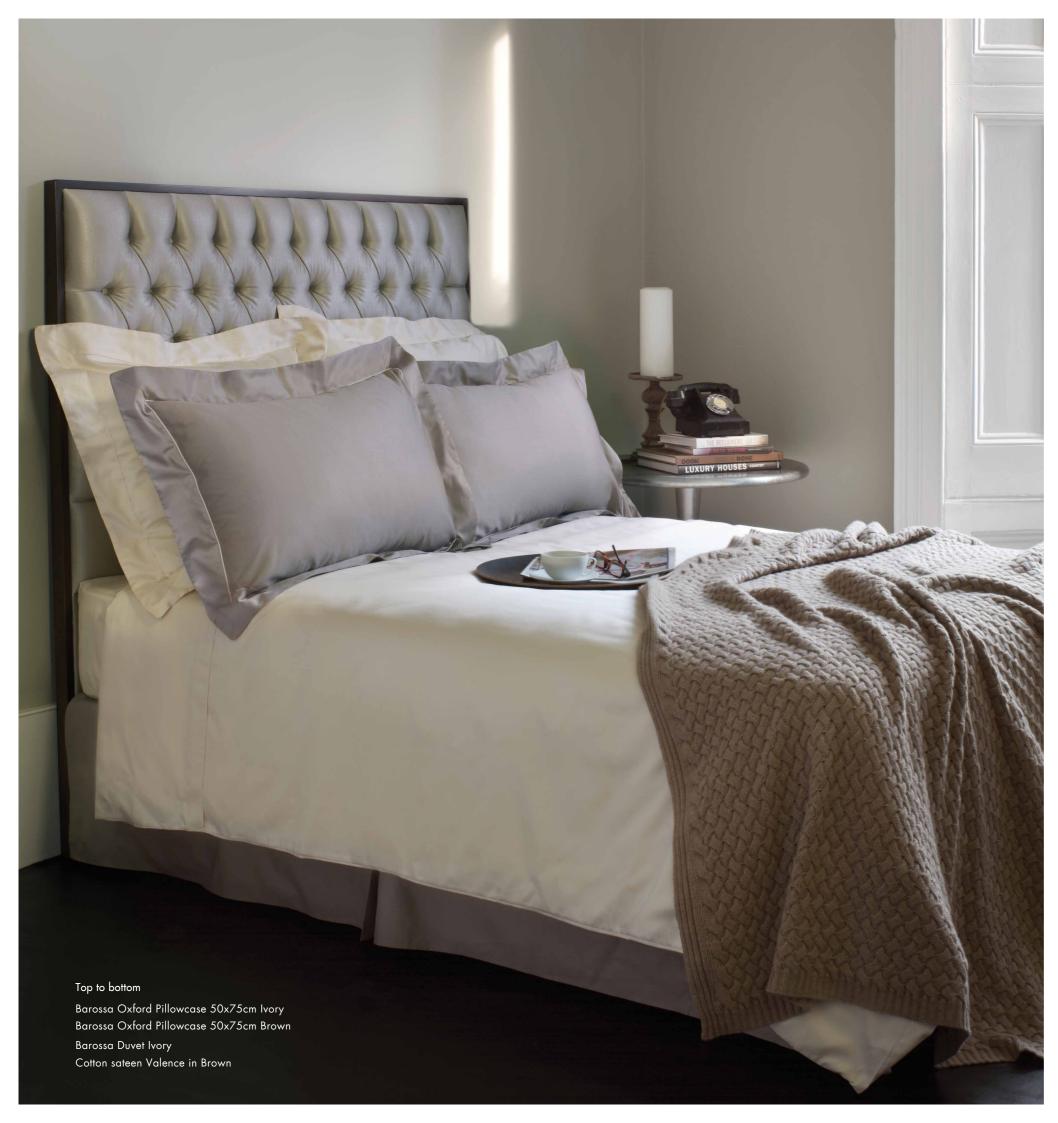

# BAROSSA

A chic collection, Barossa is constructed from 630 thread count sateen, for a superior product with a subtly elegant sheen. Handmade in Italy, using the finest 100% Egyptian cotton this classic collection combines a sophisticated piped border edge whilst showcasing Evitavonni's neutral signature colour palette. The stylishly simple duvet cover with a piped flange edge and coordinating pillowcases feature a soft grey, warm taupe and ivory shades with tonal piping detail, whilst the delicate blue and earthy brown reveal contrasting shades of grey on blue and ivory with brown.

Barossa Light Blue

Barossa Grey

Barossa Taupe

Barossa Ivory