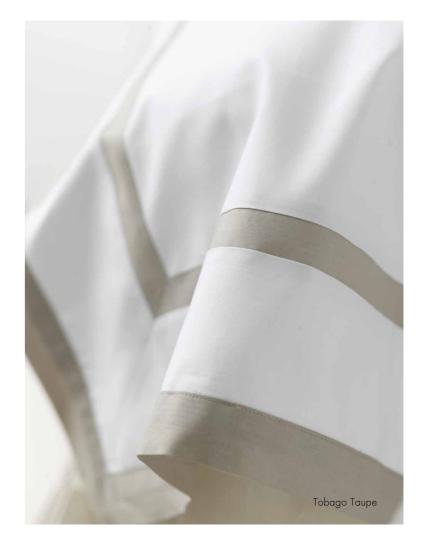

The striking Tobago collection combines a pristine cool contrast double border, in Evitavonni's signature shades with a clean, fresh white solid 510 thread count percale base woven in Italy. Tobago truly captures an eye-catching contemporary yet classic style.

# TOBAGO

Tobago Grey

Tobago Taupe

100% Egyptian cotton percale, 510 thread count Woven and handmade in Italy

Duvet UK sizes: Single 140x200, Double 200x200 King 230x220, Super King 260x230cm

USA, European, International & bespoke bed linen sizes available upon request

Pillowcases: 50x75, 50x90cm, Square Oxford 65x65cm

Colours: Light Blue, Grey, and Taupe

Coordinating items: Sateen and percale flat sheets, fitted sheets and bed skirts are available

Portofino Oxford Pillowcase 65x65cm Taupe Portofino Taupe Oxford Pillowcase 50x75cm Taupe Piacenza Pillowcase 50x75cm Taupe Piacenza Duvet Cover Taupe Cotton sateen Fitted Sheet Taupe Cotton sateen Bed Skirt